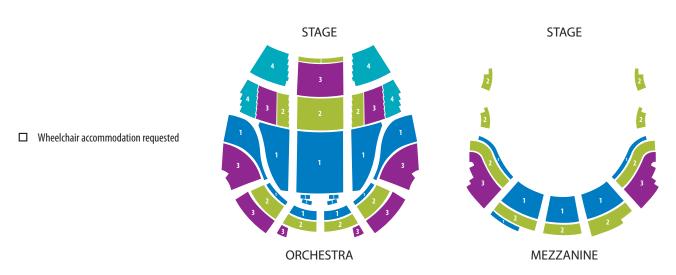

## 2 SELECT ADULT AND/OR YOUTH/STUDENT SECTION(S) AND NUMBER OF SEATS

(Section chart on back)

| A=ADULT Y=YOUTH/STUDENT   SECTION | A   4 | A   3 | A   2 | A   1 | Y   2-4 | Y 1   |
|-----------------------------------|-------|-------|-------|-------|---------|-------|
| <b>SAVE 30%</b> BY JUNE 30        | \$70  | \$126 | \$154 | \$182 | \$60*   | \$154 |
| <b>SAVE 15% AFTER JUNE 30</b>     | \$85  | \$153 | \$187 | \$221 | \$60*   | \$187 |

| A=ADULT Y=YOUTH/STUDENT   SECTION | A   4   | A   3   | A   2   | A   1   | Y   2-4 | Y   1   |
|-----------------------------------|---------|---------|---------|---------|---------|---------|
| <b>SAVE 25% BY JULY 16</b>        | \$18.75 | \$33.75 | \$41.25 | \$48.75 | \$15*   | \$41.25 |
| Regular price                     | \$25    | \$45    | \$55    | \$65    | \$15*   | \$55    |