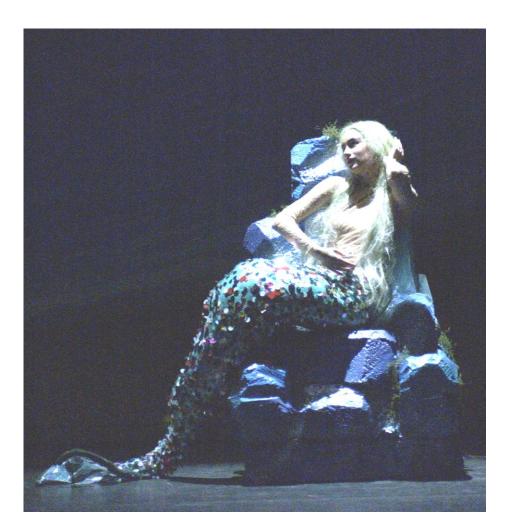

### Mermaids

2 aqua body suits with nude colored upper body, long sleeves

Long aqua/blonde wigs with lace fronts & ocean themed barrettes in back

**Lost children** – Mix & match all pieces

Purple long sleeved shirt