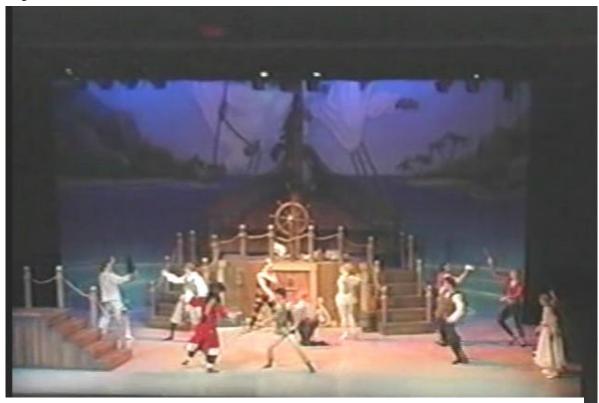

Below: Lost Boys scene with tree house with practical slide and tree backdrop.

Page 5

Above: Captain Hook's ship with built practical poop deck set pieces and painted drop of ship's aft. Below: Full stage painted drop of ship wreck.

Captain Hook's Ship – Built Poop deck, Stage Right Gang plank Lost boys tree house with practical slide
2 Mermaids rock pieces
1 small tree stump

# **CAPTAIN HOOK'S SHIP**