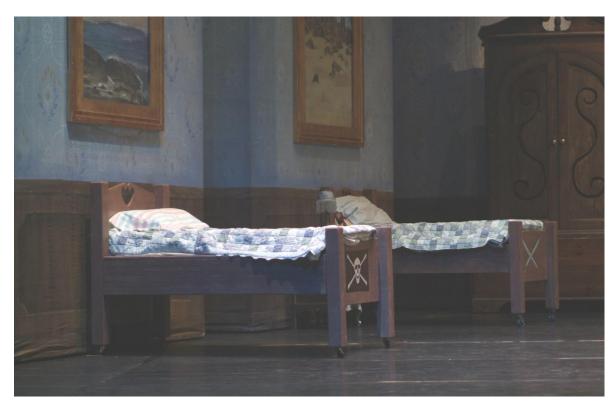

### **Practical stage pieces**

*Darling Bedroom* - 4 castered free standing Bedroom walls with decorations. Built fireplace, 3 single beds on casters, Armoire, folding screen, window seat and window frames.