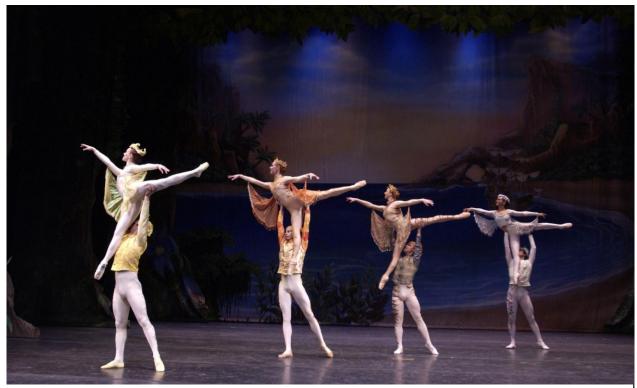

Below: Lost Boys scene with tree house with practical slide and tree backdrop.

Page 5

Above: Captain Hook's ship with built practical poop deck set pieces and painted drop of ship's aft. Below: Full stage painted drop of ship wreck.

### **Drops**

Painted drop of lagoon with Captain Hook Ship's aft
Painted Tree House drop
Painted Bedroom wall
Painted Lagoon drop with Captain Hook ship anchored off shore
Painted Shipwreck drop
3 sets of tree portals & tree boarders

Captain Hook's Ship – Built Poop deck, Stage Right Gang plank Lost boys tree house with practical slide
2 Mermaids rock pieces
1 small tree stump