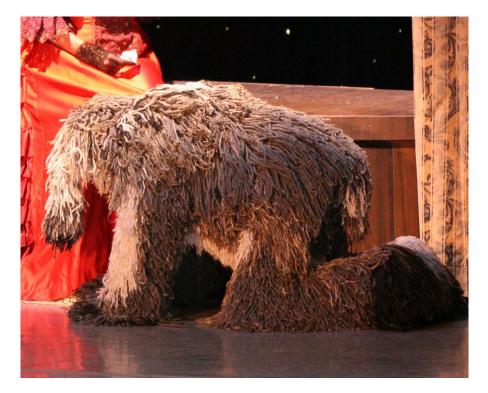

### Nanna

White and grey yarn body suit

White and grey yarned dog mask

Pair yarned mittens