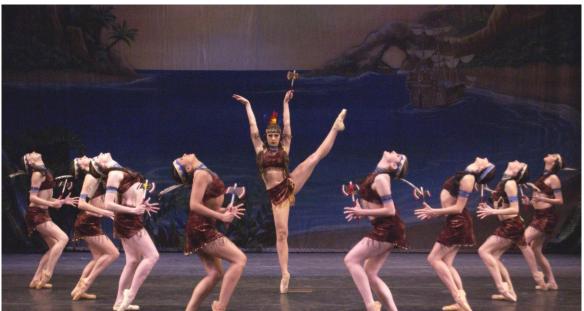

**Tiger Lily** – Brown velvet skirt with orange bead fringe, matching velvet halter top with beads at neckline, 2 gold arm bands, brightly colored feather headdress **Indian Corps** - 8 brown velvet mini skirts with beaded fringe on hem, matching brown halter tops with beads at neckline, 8 matching feather headbands. **All Indians** – Long braided wigs with bangs.