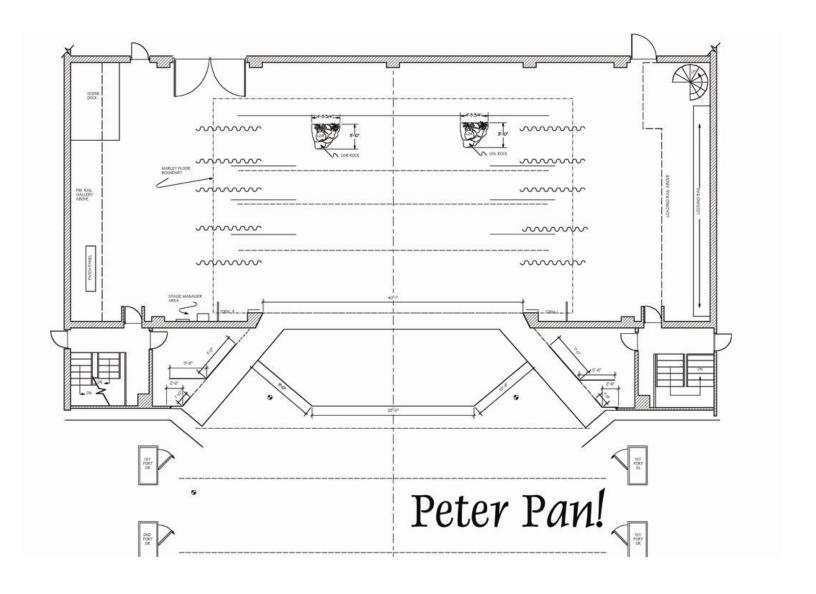

# LAGOON

### HANG INFORMATION

Line 32 Captain hooks boat

Line 31 Tree house drop

Line 28 Boat rigging

Line 27 Bedroom wall

Line 26 Lagoon drop

Line 24 Tree cutout #3

Line 23 Tree boarder #3

Line 19 Tree cutout #2

Line 18 Tree boarder #2

Line 14 Tree cutout #1

Line 13 Tree boarder #1

Line 4 Shipwreck drop