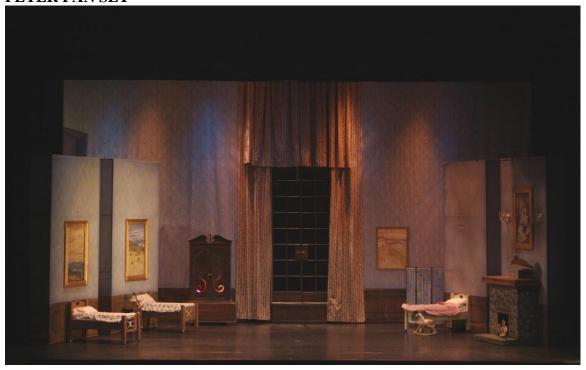

(page 2)
PETER PAN SET

Above: Darling nursery – children's nursery with upstage practical window.

(page 3)

Above: Stage left side of children's nursery with practical fireplace.

(page 4)

Above: Lost Boys back drop

### **Practical stage pieces**

*Darling Bedroom* - 4 castered free standing Bedroom walls with decorations. Built fireplace, 3 single beds on casters, Armoire, folding screen, window seat and window frames.