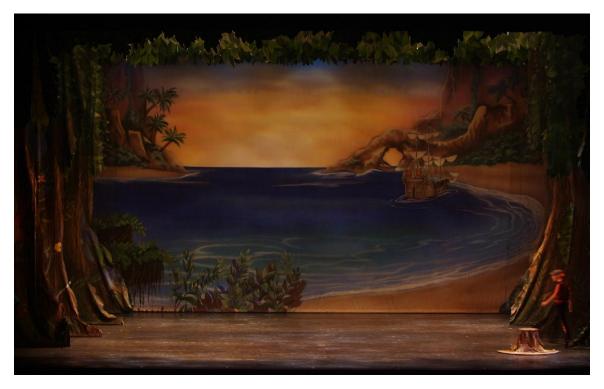

Below: Lost Boys scene with tree house with practical slide and tree backdrop.

Page 5

Above: Captain Hook's ship with built practical poop deck set pieces and painted drop of ship's aft. Below: Full stage painted drop of ship wreck.

### **Drops**

Painted drop of lagoon with Captain Hook Ship's aft
Painted Tree House drop
Painted Bedroom wall
Painted Lagoon drop with Captain Hook ship anchored off shore
Painted Shipwreck drop
3 sets of tree portals & tree boarders

# LAGOON