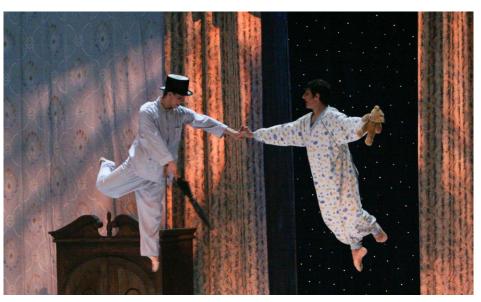

Wendy
Long white nightgown
Assorted pantaloons white hair bow

Mrs. Darling
Red/maroon Victorian bustle style gown with
ruffles and petticoat.

**John** – blue/red striped pajamas, pair rimmed glasses, top hat. **Michael** – printed flannel romper with drop flap, light blue romper.