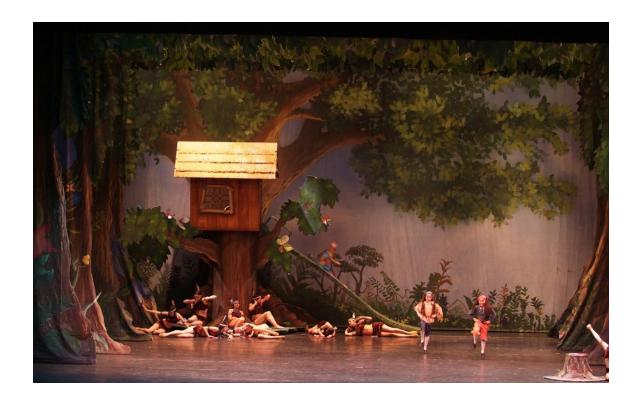

Below: Lost Boys scene with tree house with practical slide and tree backdrop.

Page 5

Above: Captain Hook's ship with built practical poop deck set pieces and painted drop of ship's aft. Below: Full stage painted drop of ship wreck.

Captain Hook's Ship – Built Poop deck, Stage Right Gang plank Lost boys tree house with practical slide
2 Mermaids rock pieces
1 small tree stump

# LOST BOY'S HUT