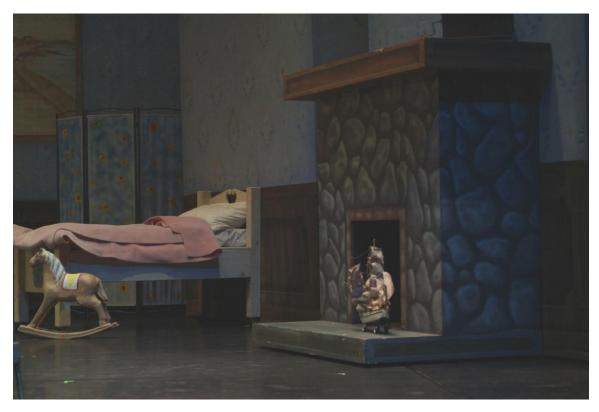

(page 2)
PETER PAN SET

Above: Darling nursery – children's nursery with upstage practical window.

(page 3)

Above: Stage left side of children's nursery with practical fireplace.

(page 4)

Above: Lost Boys back drop

### **Practical stage pieces**

*Darling Bedroom* - 4 castered free standing Bedroom walls with decorations. Built fireplace, 3 single beds on casters, Armoire, folding screen, window seat and window frames.