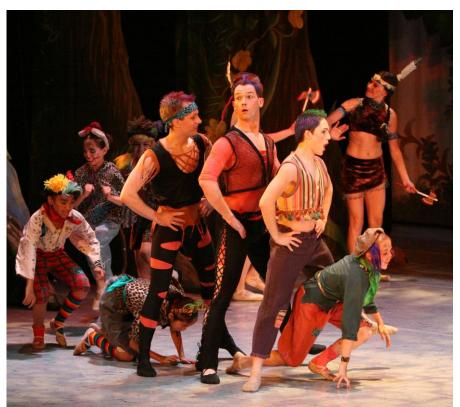

Pirate 2 – black knickers, purple/multi-colored shirt with feather collar & red Lycra sash.

Pirate 3 – black & white striped knickers, white silky shirt, red Lycra sash & neck scarf.

**3 Lost Boys** *Boy 1* – Purple knickers, striped vest with fringe, red bandana.

Boy 2 – Black Lycra lace up pants, red knee-length unitard, black net vest.

Boy 3 - black & brown Lycra top with pony beads, black & red "distressed" tights, blue bandana.

**Female Fish** - 4 unitards in white gold, yellow & brown with matching fins & crowns. **Male Fish** -4 metallic vest in green, gold, yellow and orange/gold, matching under-shirts, head cap & fins.

### Mermaids

2 aqua body suits with nude colored upper body, long sleeves

Long aqua/blonde wigs with lace fronts & ocean themed barrettes in back

**Lost children** – Mix & match all pieces

Purple long sleeved shirt

Denim overalls

Green long sleeved shirt with twine, beads & leaves at neck

3 pair of jagged bottom sweat pants green purple & grey

Pair green textured pants

Pair jeans with patches

Brown vest with orange trim

Blue T-shirt with black & grey furry sleeves

Leopard print overalls with tail & patches

Black white leopard printed hooded jacket with patches tail & ears

2 pair leggings with patches red plaid pants

Orange knickers with elastic waist, patches & belt

Polka dot Karate top with orange Lycra cummerbund

2 tan collared shirts with patches

Cream shirt with elastic neck

Brown & black reptile print pants with fringe on hem

Fur lined brown suede vest

Black & brown leopard hooded jacket with tail

Turquoise long sleeved shirt with yellow feathers & lacing in front

Blue T-shirt; green T-shirt & multi striped T-shirt in red white & blue

Camp shirt, rainbow stripes & jagged edges

Tan knit sweater vest with purple & red streaks

Furry brownish pants with patches, tiger tail & big fringe

Various: Hats, scarves, socks wristbands, animal ears & colored hair.