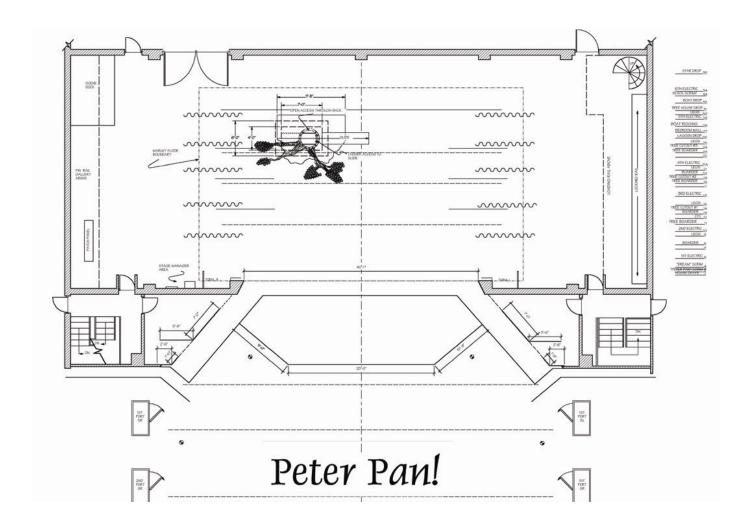

# LOST BOY'S HUT

### HANG INFORMATION

Line 32 Captain hooks boat

Line 31 Tree house drop

Line 28 Boat rigging

Line 27 Bedroom wall

Line 26 Lagoon drop

Line 24 Tree cutout #3

Line 23 Tree boarder #3

Line 19 Tree cutout #2

Line 18 Tree boarder #2

Line 14 Tree cutout #1

Line 13 Tree boarder #1

Line 4 Shipwreck drop