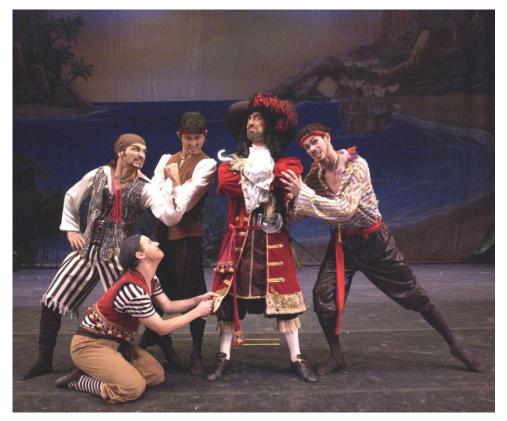

#### **Captain Hook**

Pair of black knickers with elastic waist and lace on legs Long red/black brocade vest Long red velvet coat with white ruffs
Black musketeer hat with red/black feathers
2 hooks
Pair shoe buckles 3 white hankies hoop earrings rings
Pair gold lace boot tops Pair of white gloves
Long black curly wig with braids & bows

#### **Pirates**

*Smee* –beige shirt with cuffs, brown faux suede vest, black knickers, belt, red bandana *Pirate 1* – black & white striped shirt, cranberry vest, olive knickers, black & white striped tube socks, black skull cap.

Pirate 2 – black knickers, purple/multi-colored shirt with feather collar & red Lycra sash.

Pirate 3 – black & white striped knickers, white silky shirt, red Lycra sash & neck scarf.

**3 Lost Boys** *Boy 1* – Purple knickers, striped vest with fringe, red bandana.