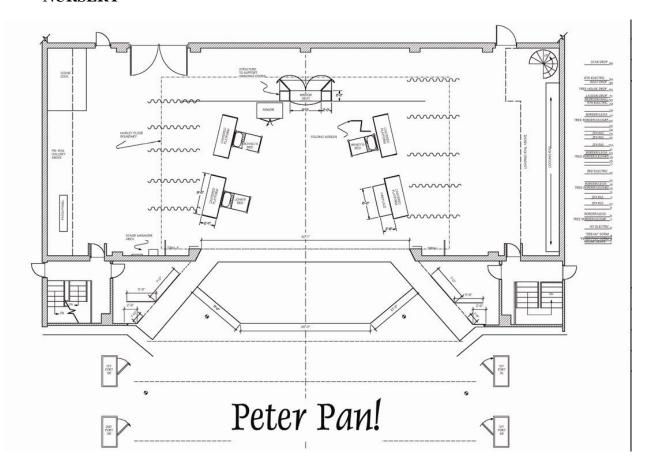

# NURSERY

(page 19)

### HANG INFORMATION

Line 32 Captain hooks boat

Line 31 Tree house drop

Line 28 Boat rigging

Line 27 Bedroom wall

Line 26 Lagoon drop

Line 24 Tree cutout #3

Line 23 Tree boarder #3

Line 19 Tree cutout #2

Line 18 Tree boarder #2

Line 14 Tree cutout #1

Line 13 Tree boarder #1

Line 4 Shipwreck drop