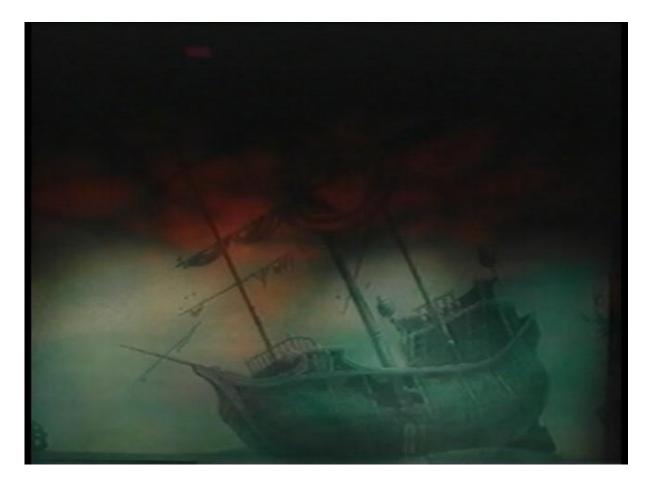

Below: Lost Boys scene with tree house with practical slide and tree backdrop.

Page 5

Above: Captain Hook's ship with built practical poop deck set pieces and painted drop of ship's aft. Below: Full stage painted drop of ship wreck.

### **Drops**

Painted drop of lagoon with Captain Hook Ship's aft
Painted Tree House drop
Painted Bedroom wall
Painted Lagoon drop with Captain Hook ship anchored off shore
Painted Shipwreck drop
3 sets of tree portals & tree boarders