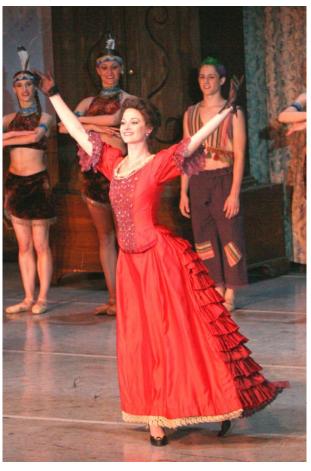

Wendy
Long white nightgown
Assorted pantaloons white hair bow

Mrs. Darling
Red/maroon Victorian bustle style gown with
ruffles and petticoat.

**John** – blue/red striped pajamas, pair rimmed glasses, top hat. **Michael** – printed flannel romper with drop flap, light blue romper.