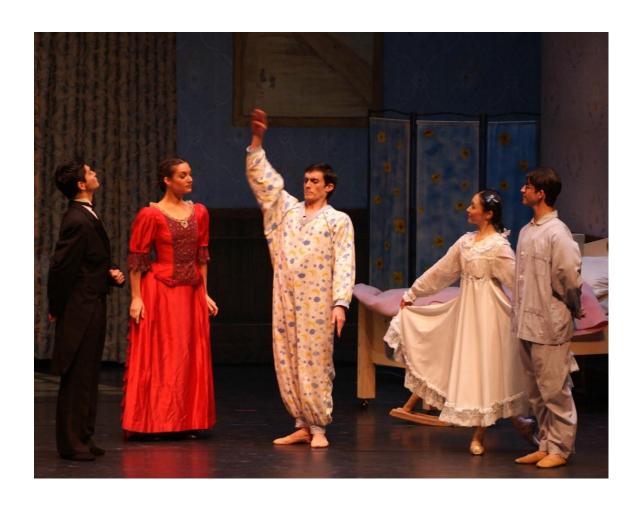

Wendy
Long white nightgown
Assorted pantaloons white hair bow

Mrs. Darling
Red/maroon Victorian bustle style gown with
ruffles and petticoat.

**John** – blue/red striped pajamas, pair rimmed glasses, top hat. **Michael** – printed flannel romper with drop flap, light blue romper.