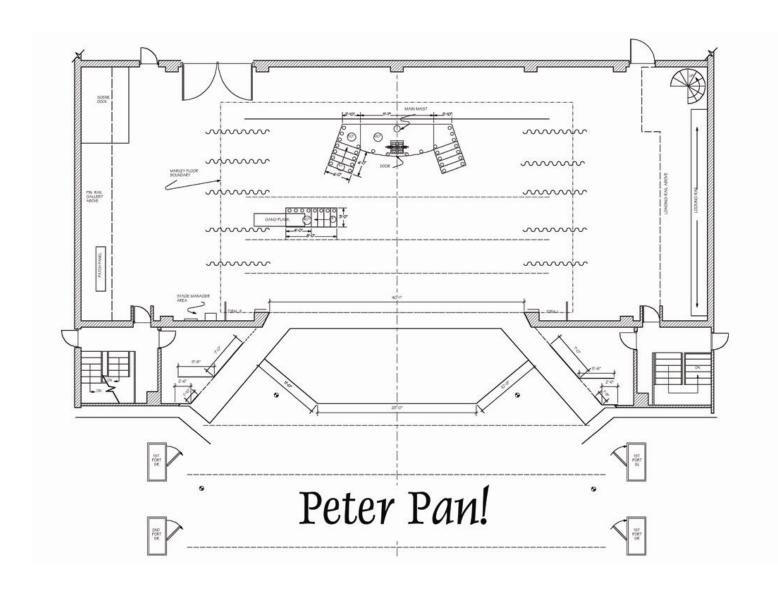

# **CAPTAIN HOOK'S SHIP**

### HANG INFORMATION

Line 32 Captain hooks boat

Line 31 Tree house drop

Line 28 Boat rigging

Line 27 Bedroom wall

Line 26 Lagoon drop

Line 24 Tree cutout #3

Line 23 Tree boarder #3

Line 19 Tree cutout #2

Line 18 Tree boarder #2

Line 14 Tree cutout #1

Line 13 Tree boarder #1

Line 4 Shipwreck drop