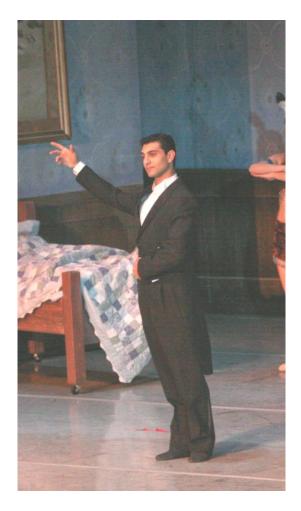

#### **Captain Hook**

Pair of black knickers with elastic waist and lace on legs Long red/black brocade vest Long red velvet coat with white ruffs
Black musketeer hat with red/black feathers
2 hooks
Pair shoe buckles 3 white hankies hoop earrings rings
Pair gold lace boot tops Pair of white gloves
Long black curly wig with braids & bows