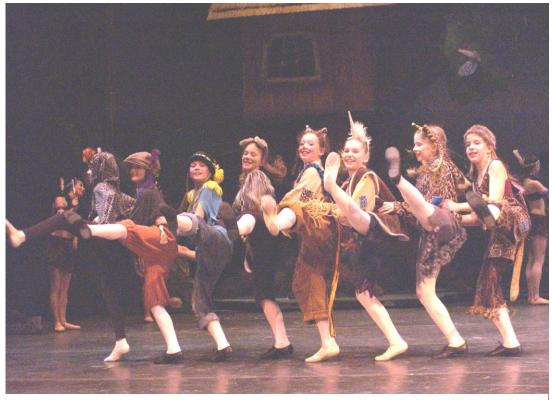

**Tiger Lily** – Brown velvet skirt with orange bead fringe, matching velvet halter top with beads at neckline, 2 gold arm bands, brightly colored feather headdress **Indian Corps** - 8 brown velvet mini skirts with beaded fringe on hem, matching brown halter tops with beads at neckline, 8 matching feather headbands. **All Indians** – Long braided wigs with bangs.

Blue T-shirt with black & grey furry sleeves

Leopard print overalls with tail & patches

Black white leopard printed hooded jacket with patches tail & ears

2 pair leggings with patches red plaid pants

Orange knickers with elastic waist, patches & belt

Polka dot Karate top with orange Lycra cummerbund

2 tan collared shirts with patches

Cream shirt with elastic neck

Brown & black reptile print pants with fringe on hem

Fur lined brown suede vest

Black & brown leopard hooded jacket with tail