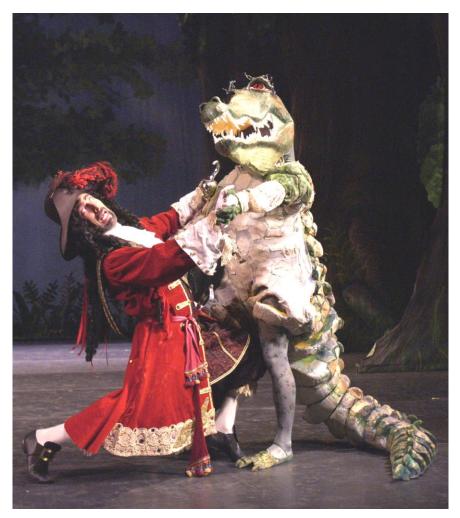

#### **Captain Hook**

Pair of black knickers with elastic waist and lace on legs Long red/black brocade vest Long red velvet coat with white ruffs
Black musketeer hat with red/black feathers
2 hooks
Pair shoe buckles 3 white hankies hoop earrings rings
Pair gold lace boot tops Pair of white gloves
Long black curly wig with braids & bows

#### Mr. Crocodile

with toes.

Latex foam crocodile body Crocodile mask Pair of green sponge painted undershirt Pair of green sponge painted tights Pair of green rubber croc gloves Pair of green crocodile shoes