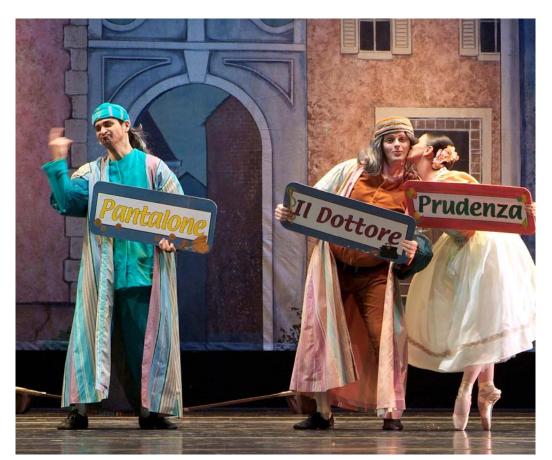

#### **PANTALONE**

Blue jacket - long sleeved Blue knee breeches Over coat - sleeved with stripes Blue pill box hat

### IL DOTTORE

Orange jacket - long sleeved Orange knee breeches Over coat - sleeved with stripes Orange pill box hat

#### PULCINELLA PROPS LIST

Name plaques

PULCINELLA

**PIMPENELLA** 

**FURBO** 

**ROSETTA** 

**PRUDENZA** 

CLOVIELLO