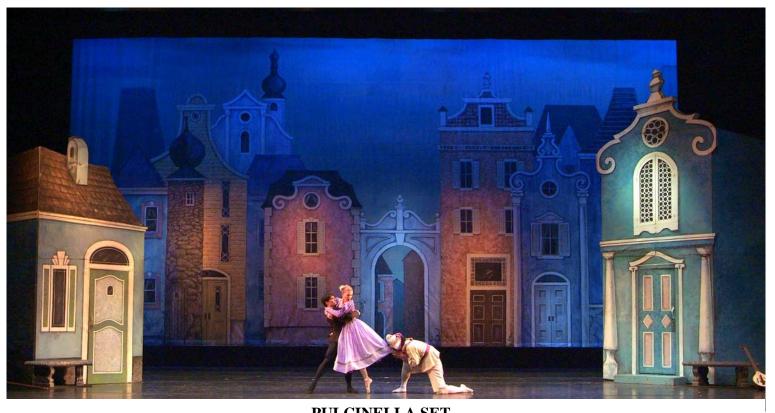

# **PULCINELLA SET**

Back drop: Renaissance town scene Stage right house with practical door Stage left house with practical door upper story with practical window