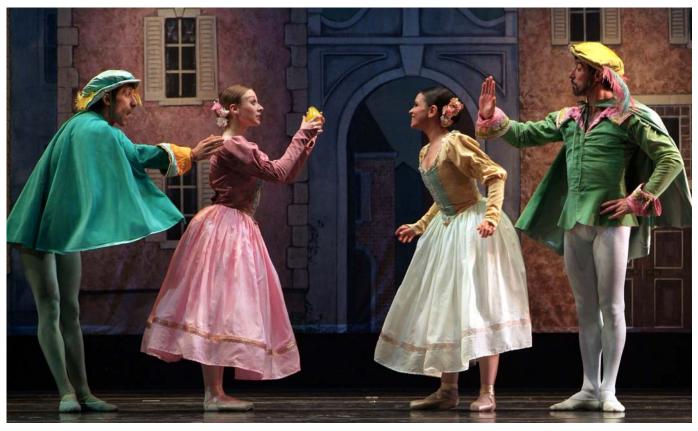

#### **PULCINELLA COSTUMES**

FLORINDO & CLOVIELLO: Jackets capes and feathered caps in blue & green

ROSETTA & PRUDENZA: Bodices with long sleeves attached skirt - tutu under-skirt with silk

over-skirt - rose and yellow with green skirt

## **PIMPENELLA:**

Purple bodice with long sleeves attached skirt - tutu under-skirt with silk over-skirt