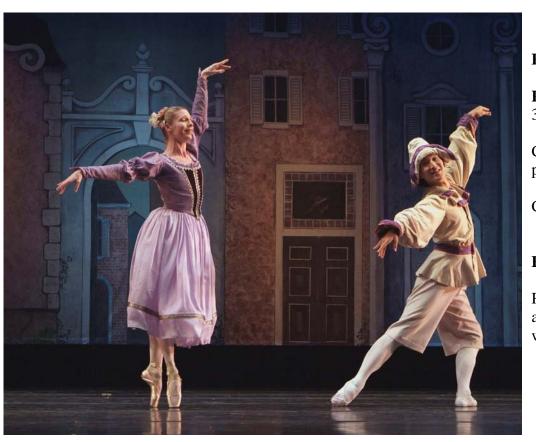

# **PULCINELLA:**

3/4 length cream pants

Cream colored jacket with purple trim

Cream hat with purple trim

## **PIMPENELLA:**

Purple bodice with long sleeves attached skirt - tutu under-skirt with silk over-skirt

#### PULCINELLA COSTUME LIST

Pulcinella White pants, white jacket with soft ruffle collar, belt, white tights,

white hat

Pimpenella Tutu skirt and attached bodice, pink tights, flower & ribbon headdress

Furbo Black pants, black jacket with small collar, black hat