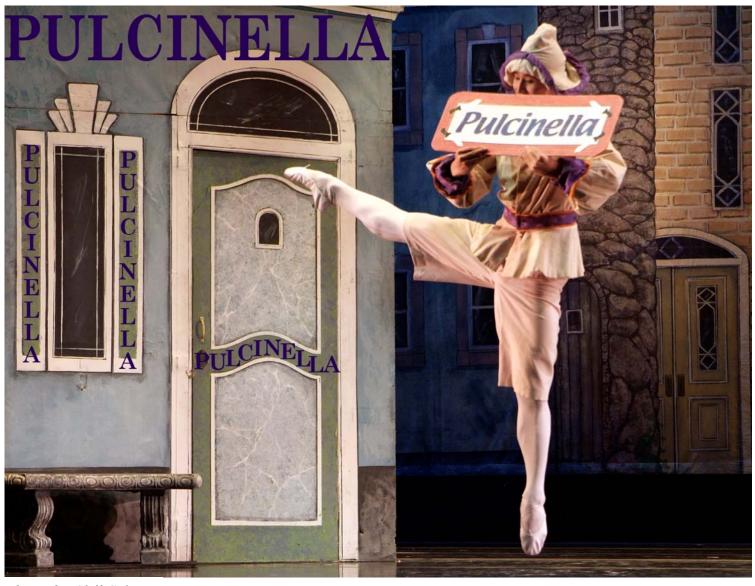

# **PULCINELLA:**

3/4 length cream pants

Cream colored jacket with purple trim

Cream hat with purple trim

#### PULCINELLA COSTUME LIST

Pulcinella White pants, white jacket with soft ruffle collar, belt, white tights,

white hat

Pimpenella Tutu skirt and attached bodice, pink tights, flower & ribbon headdress

Furbo Black pants, black jacket with small collar, black hat