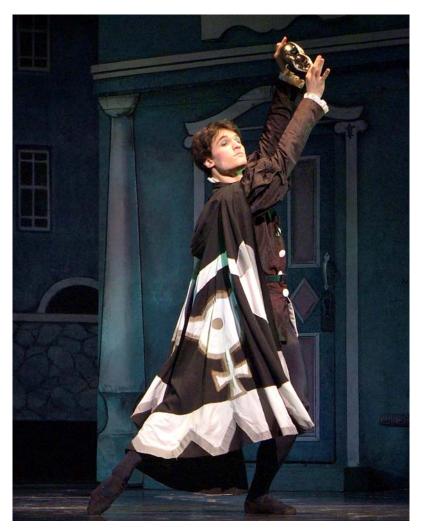

#### **FURBO:**

Black-sleeved jacket
Black leather belt
Magician's cape with white
stars & moon embroidery
and hood
Face mask
Black feathered hat