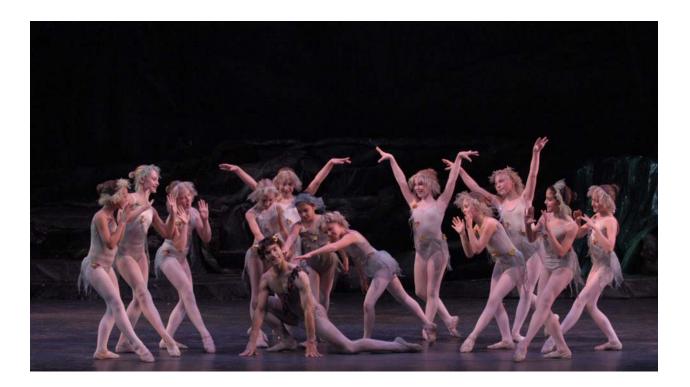

8 Fairies: Romantic tutus with organza top layer, wings, green leaf headdress.

#### A MIDSUMMER NGHT'S DREAM COSTUMES

**Changeling Boy:** Blue satin jacket with sash & gold trim

Blue satin pants

Blue satin turban with gold trim

Photo showing all fairies, sprites and Titania wearing net cape with flower decoration

| The Fairies        |                                                                    |
|--------------------|--------------------------------------------------------------------|
| Oberon             | Unitard – blue, headdress                                          |
| Titania            | 1 green tutu, wings, headdress, 1 cape - detachable net w. flowers |
| Puck               | Unitard –green, headdress                                          |
| Fairies            | 8 green tutus, wings, headdresses                                  |
| Sprites            | 12 pale green leotards, headdresses (photo above)                  |
| The Changeling Boy | Pants, jacket with sash, turban                                    |