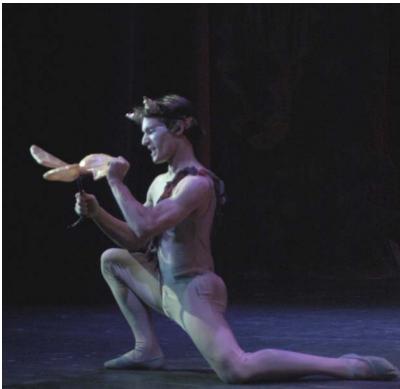

#### A MIDSUMMER NIGHT'S DREAM COSTUMES

**PUCK** Green Unitard over left shoulder strap decorated with leaves.

Headdress flowered with small horns.

## A MIDSUMMER NIGHTS DREAM PROPS LIST

| Fairies        |                                                       |
|----------------|-------------------------------------------------------|
| Cobweb         | cut parachute                                         |
| 4 sets of silk | 10'x45" pale blue/green                               |
| 4 garlands     | Flower decorated hoops (Sleeping Beauty)              |
| Reins          | soft batting/white with 8 reins lead off              |
| Puck           |                                                       |
| Magic flower   | with pyro center ( <i>Photo below left</i> )          |
| Bucket         | with flash set-up inside ( <i>Photo below right</i> ) |
| Bottom         |                                                       |
|                | Lantern Practical hand held                           |
|                | Bottle with cork                                      |
|                | 5 Scrolls - fabric on dowels                          |
|                | Sack made of rough cloth                              |
|                | Asses head - donkey mask                              |