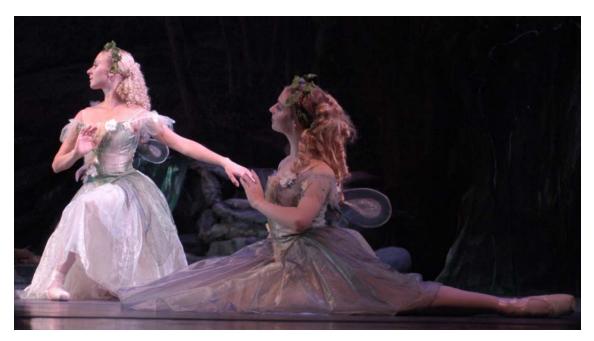

#### TITANIA

Romantic tutu with flowered headdress

Cape: detachable net with flower decorations (see page 10)

8 Fairies: Romantic tutus with organza top layer, wings, green leaf headdress.

| The Fairies        |                                                                    |
|--------------------|--------------------------------------------------------------------|
| Oberon             | Unitard – blue, headdress                                          |
| Titania            | 1 green tutu, wings, headdress, 1 cape - detachable net w. flowers |
| Puck               | Unitard –green, headdress                                          |
| Fairies            | 8 green tutus, wings, headdresses                                  |
| Sprites            | 12 pale green leotards, headdresses (photo above)                  |
| The Changeling Boy | Pants, jacket with sash, turban                                    |