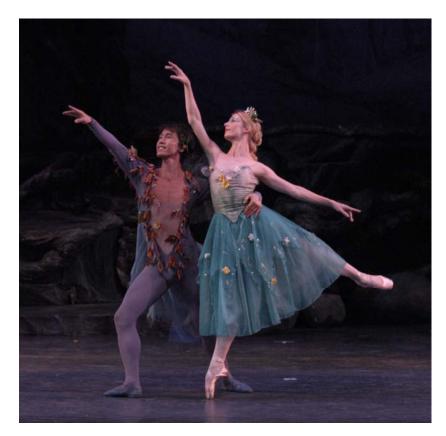

### A MIDSUMMER NIGHT'S DREAM SET

Titania's Bower lighted from inside.

Curtain - organza decorated with flowers, with draw string opening.

**OBERON** Blue unitard with leaf decorations & attached organza fabric cape

#### TITANIA

Romantic tutu with flowered headdress

Cape: detachable net with flower decorations (see page 10)