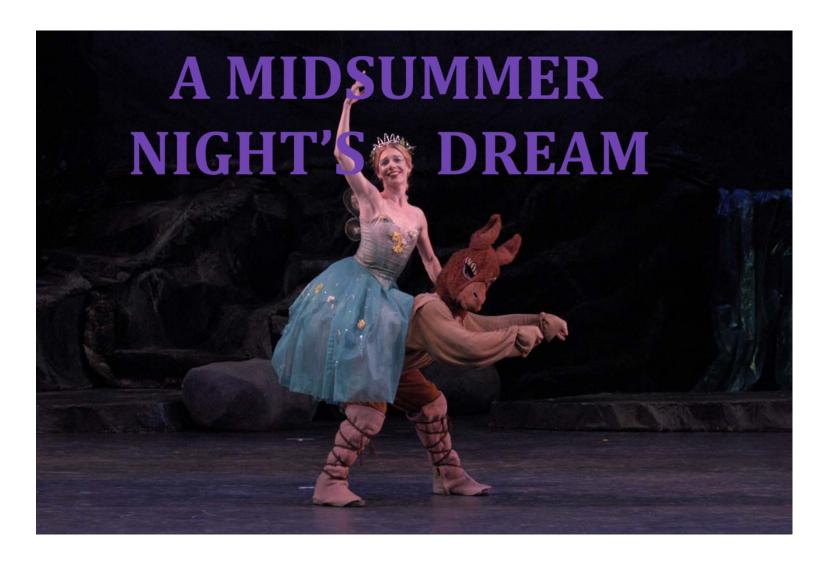

#### TITANIA

Romantic tutu with flowered headdress

Cape: detachable net with flower decorations (see page 10)

## **BOTTOM:**

Rough tan shirt Brown wool pants Heavy tan wool leggings donkey head mask

**HELENA** Dress with green bodice White pantaloons

Separate - 2nd skirt detachable

**DEMETRIUS** Brown pants Blue military jacket

#### A MIDSUMMER NGHT'S DREAM COSTUMES

**Changeling Boy:** Blue satin jacket with sash & gold trim

Blue satin pants

Blue satin turban with gold trim

Photo showing all fairies, sprites and Titania wearing net cape with flower decoration