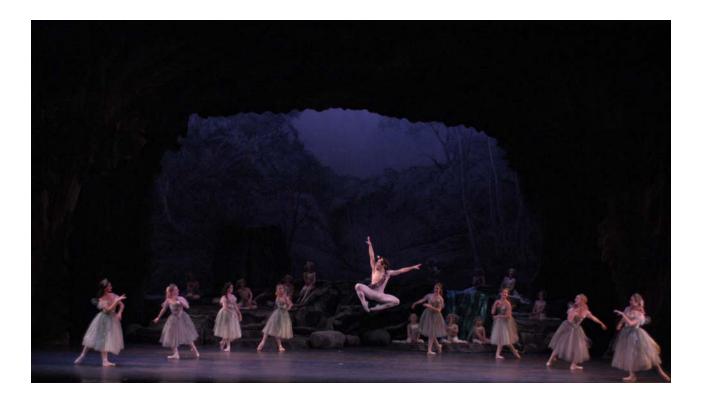

8 Fairies: Romantic tutus with organza top layer, wings, green leaf headdress.

| The Fairies        |                                                                    |
|--------------------|--------------------------------------------------------------------|
| Oberon             | Unitard – blue, headdress                                          |
| Titania            | 1 green tutu, wings, headdress, 1 cape - detachable net w. flowers |
| Puck               | Unitard –green, headdress                                          |
| Fairies            | 8 green tutus, wings, headdresses                                  |
| Sprites            | 12 pale green leotards, headdresses (photo above)                  |
| The Changeling Boy | Pants, jacket with sash, turban                                    |