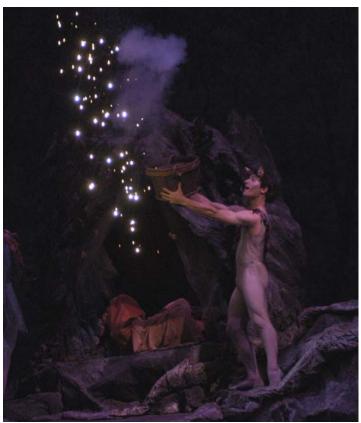

## A MIDSUMMER NIGHTS DREAM PROPS LIST

| Fairies        |                                                       |
|----------------|-------------------------------------------------------|
| Cobweb         | cut parachute                                         |
| 4 sets of silk | 10'x45" pale blue/green                               |
| 4 garlands     | Flower decorated hoops (Sleeping Beauty)              |
| Reins          | soft batting/white with 8 reins lead off              |
| Puck           |                                                       |
| Magic flower   | with pyro center ( <i>Photo below left</i> )          |
| Bucket         | with flash set-up inside ( <i>Photo below right</i> ) |
| Bottom         |                                                       |
|                | Lantern Practical hand held                           |
|                | Bottle with cork                                      |
|                | 5 Scrolls - fabric on dowels                          |
|                | Sack made of rough cloth                              |
|                | Asses head - donkey mask                              |