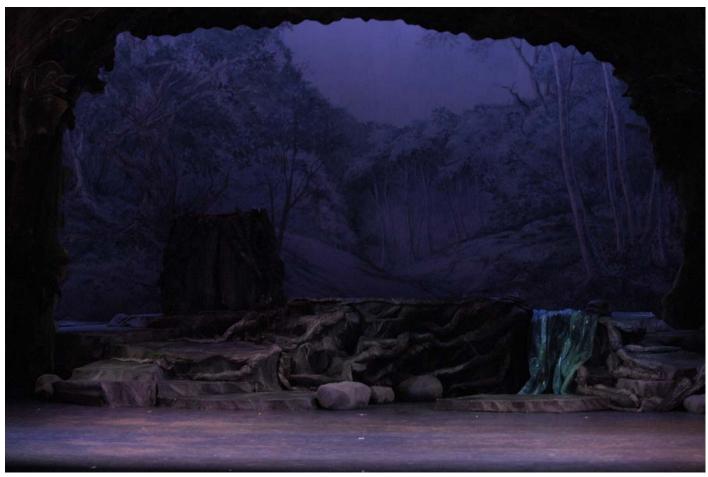

#### A MIDSUMMER NIGHT'S DREAM SET

Forest back drop 2 Tree portals built hillside with roots Up-stage right Titania bower Up-stage left water fall

(See full stage photo page 3)

### A MIDSUMMER NIGHT'S DREAM SET

Titania's Bower lighted from inside.

Curtain - organza decorated with flowers, with draw string opening.

**OBERON** Blue unitard with leaf decorations & attached organza fabric cape