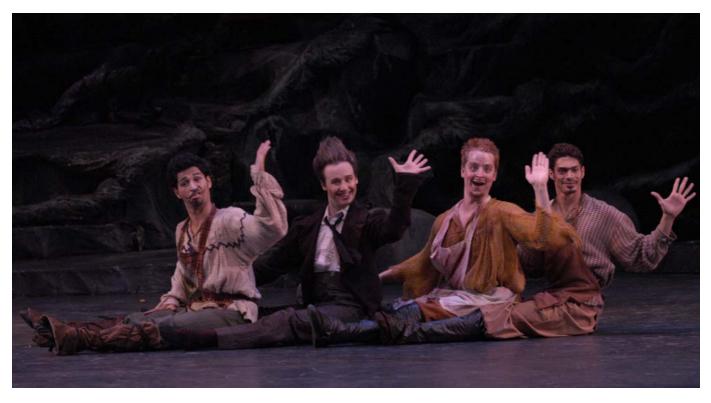

#### (from left to right)

Quince:Cream peasant shirt, striped grey pants, brown wool leggingsFlute:Black tail coat (distressed) striped grey pants, white shirt (distressed) black tieSnout:Light brown strip wool peasant shirt, brown wool pants, black leather leggingsStarveling:Striped shirt, tan cotton pants, black leather leggings

## The Rustics

| Bottom     | Rustic tan shirt, pants, belt, leggings                       |
|------------|---------------------------------------------------------------|
| Quince     | Cream peasant shirt, striped grey pants, brown wool leggings  |
| Flute      | Black tail coat (distressed) striped grey pants, white shirt  |
|            | (distressed) black tie                                        |
| Snout      | Light brown strip wool peasant shirt, brown wool pants, black |
|            | Leather leggings                                              |
| Starveling | Striped shirt, tan cotton pants, black leather leggings       |