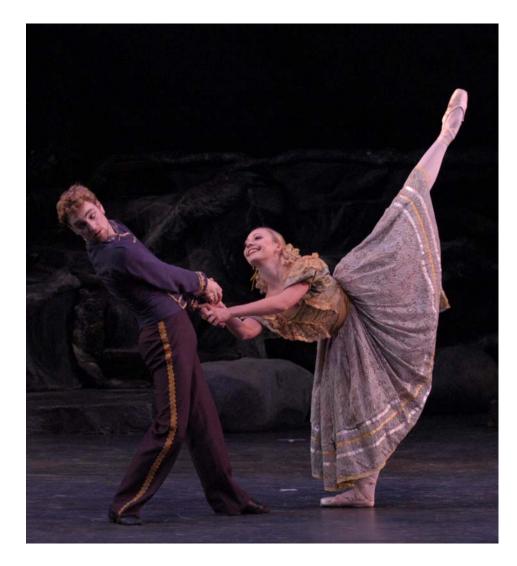

**HERMIA** Dress with blue bodice White pantaloons

## LYSANDER

Grey pants Blue military jacket

## **The Mortals**

| Hermia    | Blue dress (white pantaloons?)                                         |
|-----------|------------------------------------------------------------------------|
| Helena    | Green/yellow dress (2 <sup>nd</sup> break away skirt) white pantaloons |
| Demetrius | Blue military jacket, brown pants                                      |
| Lysander  | Blue military jacket, grey pants, small black cape                     |