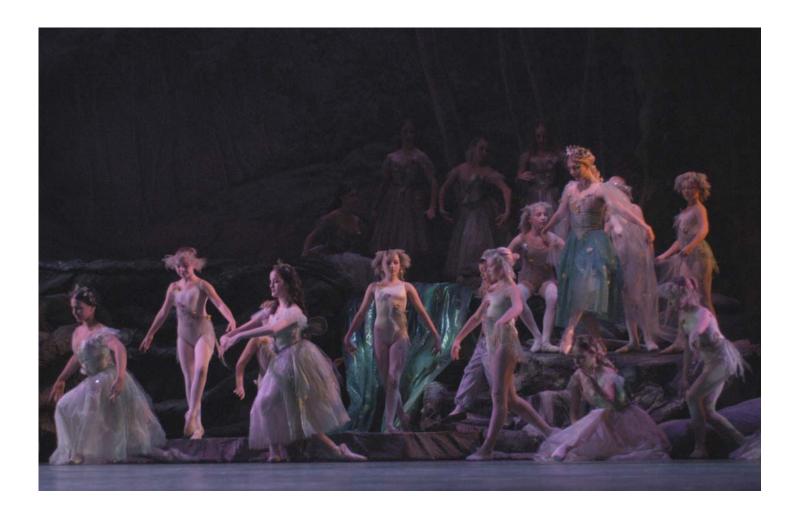

#### A MIDSUMMER NIGHT'S DREAM SET

Forest back drop 2 Tree portals built hillside with roots Up-stage right Titania bower Up-stage left water fall

(See full stage photo page 3)

### A MIDSUMMER NIGHT'S DREAM SET

Titania's Bower lighted from inside.

Curtain - organza decorated with flowers, with draw string opening.

**OBERON** Blue unitard with leaf decorations & attached organza fabric cape

8 Fairies: Romantic tutus with organza top layer, wings, green leaf headdress.

#### A MIDSUMMER NGHT'S DREAM COSTUMES

**Changeling Boy:** Blue satin jacket with sash & gold trim

Blue satin pants

Blue satin turban with gold trim

Photo showing all fairies, sprites and Titania wearing net cape with flower decoration

| The Fairies        |                                                                    |
|--------------------|--------------------------------------------------------------------|
| Oberon             | Unitard – blue, headdress                                          |
| Titania            | 1 green tutu, wings, headdress, 1 cape - detachable net w. flowers |
| Puck               | Unitard –green, headdress                                          |
| Fairies            | 8 green tutus, wings, headdresses                                  |
| Sprites            | 12 pale green leotards, headdresses (photo above)                  |
| The Changeling Boy | Pants, jacket with sash, turban                                    |