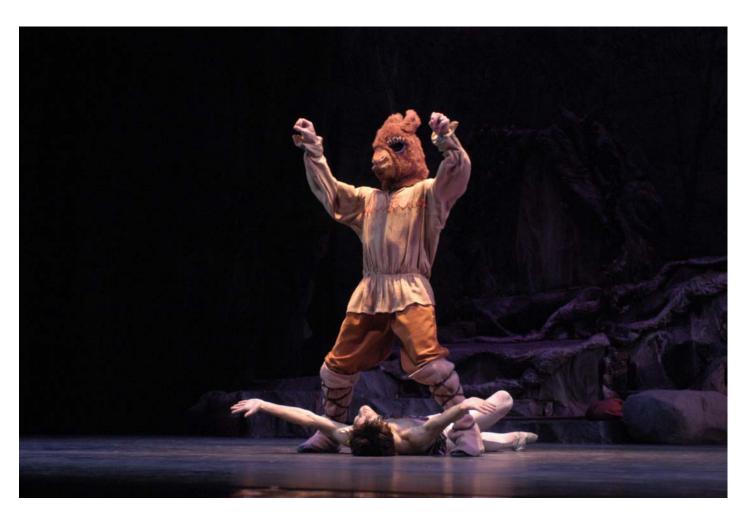

## **BOTTOM:**

Rough tan shirt Brown wool pants Heavy tan wool leggings donkey head mask

**HELENA** Dress with green bodice White pantaloons

Separate - 2nd skirt detachable

**DEMETRIUS** Brown pants Blue military jacket

## The Rustics

| Bottom     | Rustic tan shirt, pants, belt, leggings                       |
|------------|---------------------------------------------------------------|
| Quince     | Cream peasant shirt, striped grey pants, brown wool leggings  |
| Flute      | Black tail coat (distressed) striped grey pants, white shirt  |
|            | (distressed) black tie                                        |
| Snout      | Light brown strip wool peasant shirt, brown wool pants, black |
|            | Leather leggings                                              |
| Starveling | Striped shirt, tan cotton pants, black leather leggings       |

## A MIDSUMMER NIGHTS DREAM PROPS LIST

| Fairies        |                                                       |
|----------------|-------------------------------------------------------|
| Cobweb         | cut parachute                                         |
| 4 sets of silk | 10'x45" pale blue/green                               |
| 4 garlands     | Flower decorated hoops (Sleeping Beauty)              |
| Reins          | soft batting/white with 8 reins lead off              |
| Puck           |                                                       |
| Magic flower   | with pyro center ( <i>Photo below left</i> )          |
| Bucket         | with flash set-up inside ( <i>Photo below right</i> ) |
| Bottom         |                                                       |
|                | Lantern Practical hand held                           |
|                | Bottle with cork                                      |
|                | 5 Scrolls - fabric on dowels                          |
|                | Sack made of rough cloth                              |
|                | Asses head - donkey mask                              |