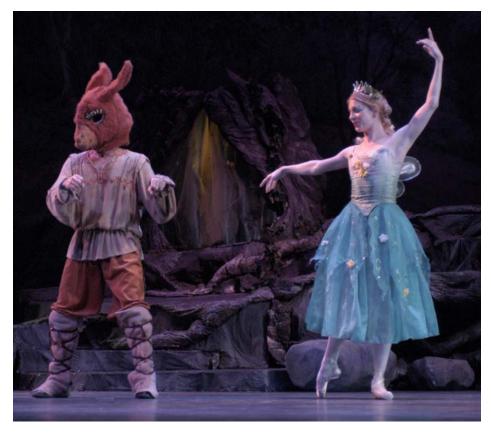

#### TITANIA

Romantic tutu with flowered headdress

Cape: detachable net with flower decorations (see page 10)

## **BOTTOM:**

Rough tan shirt Brown wool pants Heavy tan wool leggings donkey head mask

**HELENA** Dress with green bodice White pantaloons

Separate - 2nd skirt detachable

**DEMETRIUS** Brown pants Blue military jacket

#### A MIDSUMMER NGHT'S DREAM COSTUMES

**Changeling Boy:** Blue satin jacket with sash & gold trim

Blue satin pants

Blue satin turban with gold trim

Photo showing all fairies, sprites and Titania wearing net cape with flower decoration