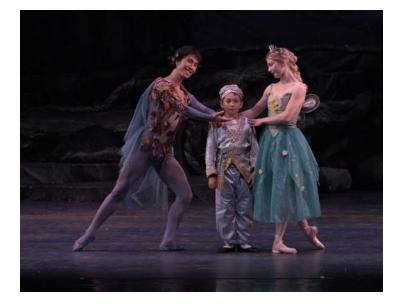

#### A MIDSUMMER NGHT'S DREAM COSTUMES

**Changeling Boy:** Blue satin jacket with sash & gold trim

Blue satin pants

Blue satin turban with gold trim

Photo showing all fairies, sprites and Titania wearing net cape with flower decoration

| The Fairies        |                                                                    |
|--------------------|--------------------------------------------------------------------|
| Oberon             | Unitard – blue, headdress                                          |
| Titania            | 1 green tutu, wings, headdress, 1 cape - detachable net w. flowers |
| Puck               | Unitard –green, headdress                                          |
| Fairies            | 8 green tutus, wings, headdresses                                  |
| Sprites            | 12 pale green leotards, headdresses (photo above)                  |
| The Changeling Boy | Pants, jacket with sash, turban                                    |