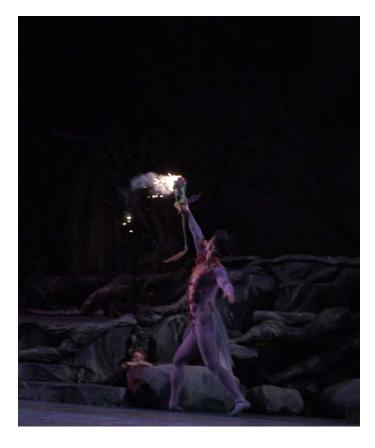

## A MIDSUMMER NIGHTS DREAM PROPS LIST

| Fairies        |                                                       |
|----------------|-------------------------------------------------------|
| Cobweb         | cut parachute                                         |
| 4 sets of silk | 10'x45" pale blue/green                               |
| 4 garlands     | Flower decorated hoops (Sleeping Beauty)              |
| Reins          | soft batting/white with 8 reins lead off              |
| Puck           |                                                       |
| Magic flower   | with pyro center ( <i>Photo below left</i> )          |
| Bucket         | with flash set-up inside ( <i>Photo below right</i> ) |
| Bottom         |                                                       |
|                | Lantern Practical hand held                           |
|                | Bottle with cork                                      |
|                | 5 Scrolls - fabric on dowels                          |
|                | Sack made of rough cloth                              |
|                | Asses head - donkey mask                              |