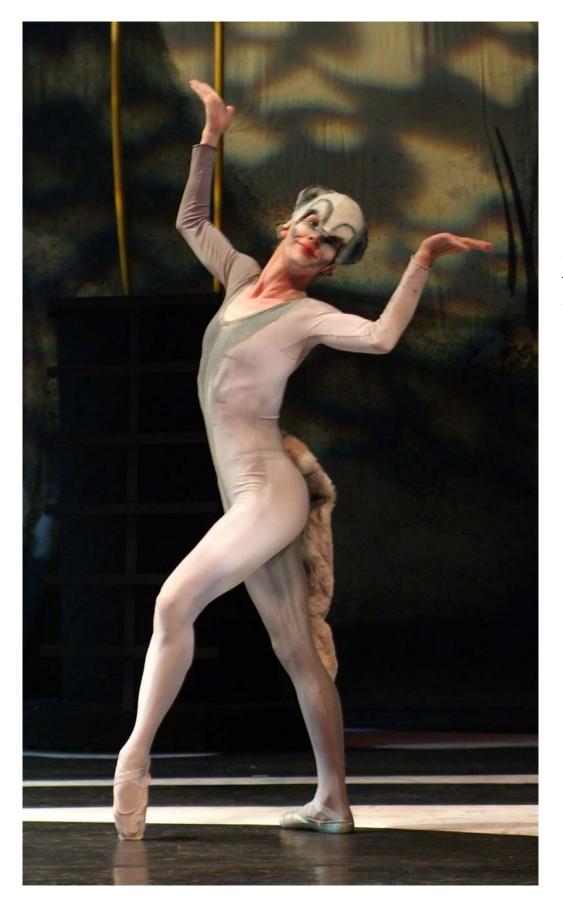

# COSTUMES

Sally Snipsister A martin

Unitard with fur tail & <sup>1</sup>/<sub>2</sub> mask

**SET PIECES** Wave unit on castors - *front side* 

COSTUMES Charlie *A woodchuck* 

Leotard, baggy pants & Mask

**COSTUMES** Longrellers *A rabbit* Unitard with bob tail & mask