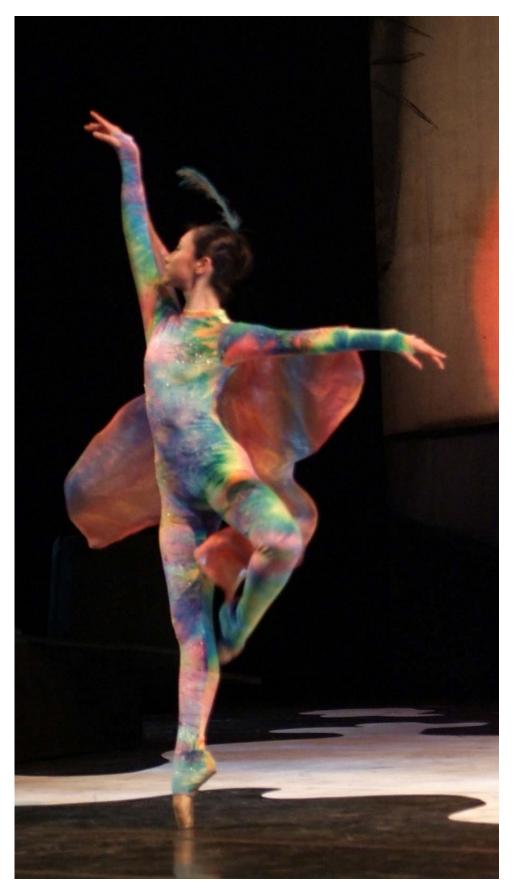

E BEAR PUPPET

Height 9'

2 parts Head with working mandible, lighted eyes and manipulator pole

Body with attached arms with manipulator poles

2 legs attached



**BIG DOUBLE BEAR PUPPET** Profile view



**SET PIECE** Stage Right Backdrop with scrim center for projection Big Double Bear Puppet back lighted



**COSTUMES** Little Tricker *a squirrel* 

Unitard with tail & 1/2 mask



# COSTUMES

Sally Snipsister A martin

Unitard with fur tail & <sup>1</sup>/<sub>2</sub> mask



**SET PIECES** Wave unit on castors - *front side* 

COSTUMES Charlie *A woodchuck* 

Leotard, baggy pants & Mask



**COSTUMES** Longrellers *A rabbit* Unitard with bob tail & mask



COSTUMESFrogUnitard, mask/headdressDragonfliesUnitard with wings & headpiece



**COSTUMES** 2 bats Unitard with wings & ½ mask



# COSTUME

Bluebird Unitard with wings feather headdress

#### COSTUMES

| Spider | Unitard & headpiece |
|--------|---------------------|
| Mouse  | Unitard & headpiece |



# Little Tricker the Squirrel Meets Big Double the Bear

| <b>Costume list</b><br>Little Tricker<br>A squirrel | <i>Female dancer</i><br>Unitard with tail & ½ mask            |
|-----------------------------------------------------|---------------------------------------------------------------|
| Charlie<br>A woodchuck                              | <i>Male dancer</i><br>Unitard & Mask                          |
| Longrellers<br>A rabbit                             | <i>Male dancer</i><br>Unitard & mask                          |
| Sally Snipsister<br>A martin                        | <i>Female dancer</i><br>Unitar