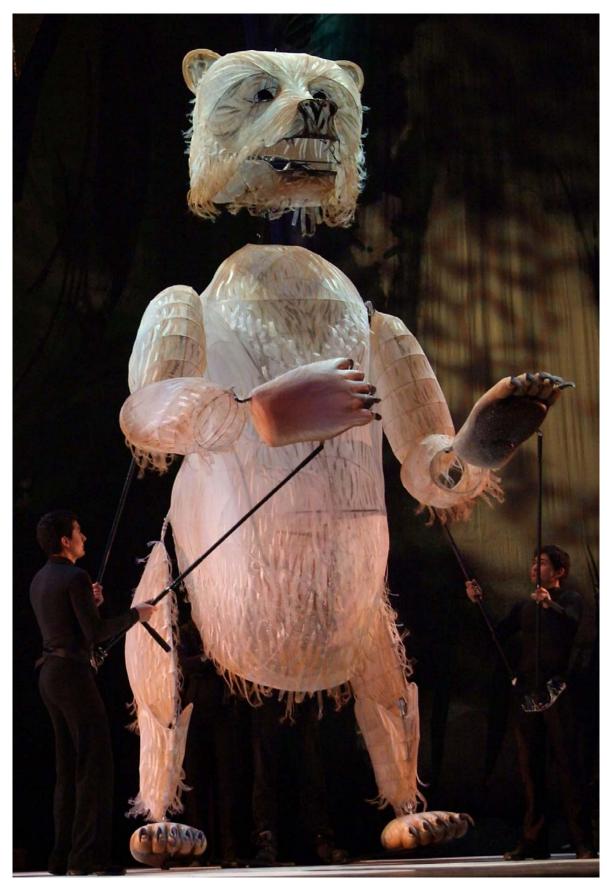

#### BIG DOUBLE BEAR PUPPET

Height 9'

2 parts Head with working mandible, lighted eyes and manipulator pole

Body with attached arms with manipulator poles

2 legs attached

**BIG DOUBLE BEAR PUPPET** Profile view