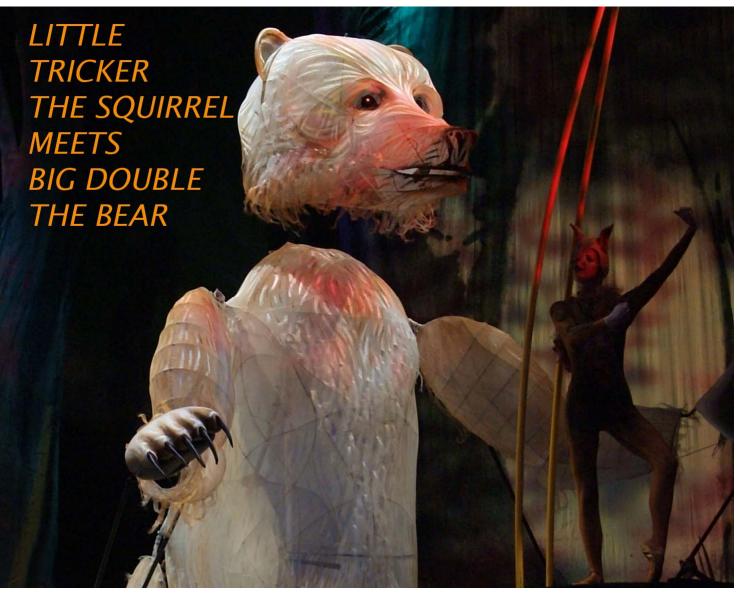

#### BIG DOUBLE BEAR PUPPET

Height 9'

2 parts Head with working mandible, lighted eyes and manipulator pole

Body with attached arms with manipulator poles

2 legs attached

**BIG DOUBLE BEAR PUPPET** Profile view

**SET PIECE** Stage Right Backdrop with scrim center for projection Big Double Bear Puppet back lighted

**COSTUMES** Little Tricker *a squirrel* 

Unitard with tail & 1/2 mask