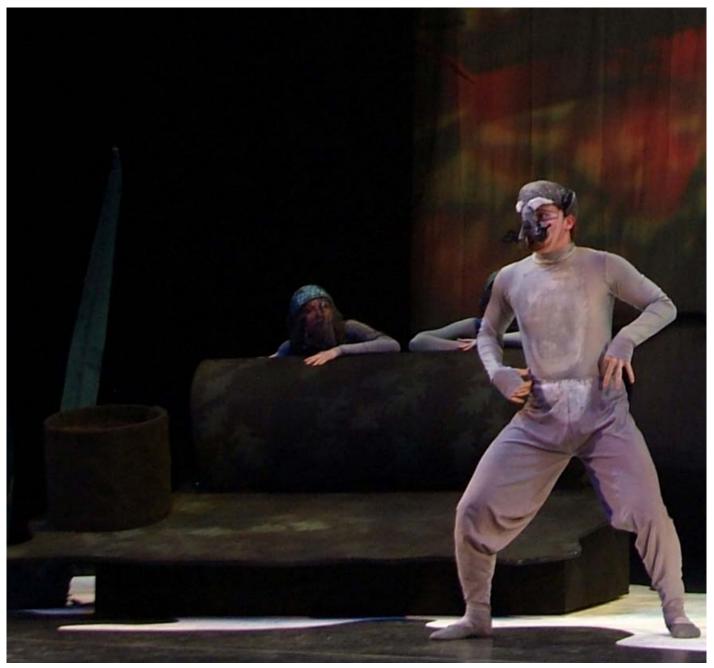

# COSTUMES

Sally Snipsister A martin

Unitard with fur tail & <sup>1</sup>/<sub>2</sub> mask

**SET PIECES** Wave unit on castors - *front side* 

COSTUMES Charlie *A woodchuck* 

Leotard, baggy pants & Mask

**COSTUMES** Longrellers *A rabbit* Unitard with bob tail & mask