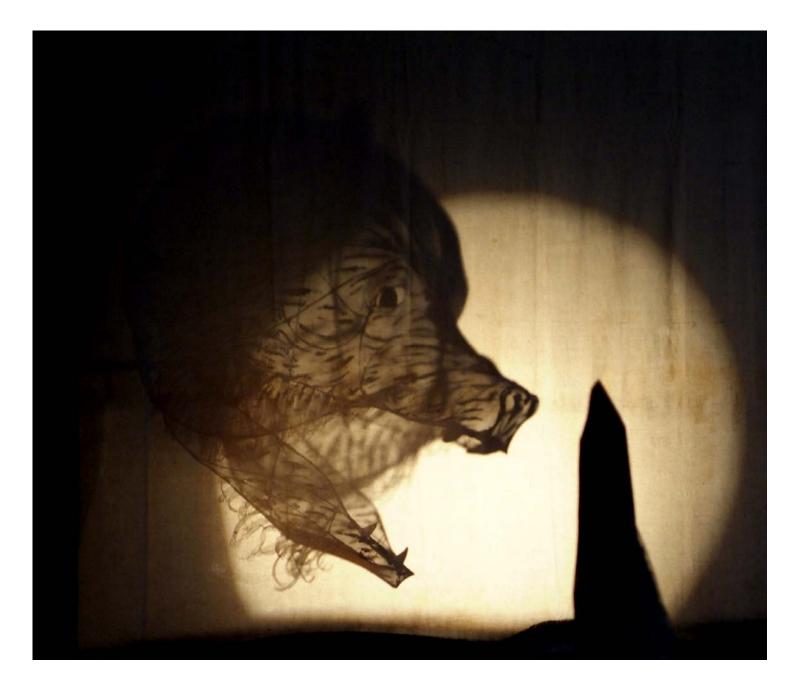

#### BIG DOUBLE BEAR PUPPET

Height 9'

2 parts Head with working mandible, lighted eyes and manipulator pole

Body with attached arms with manipulator poles

2 legs attached

**BIG DOUBLE BEAR PUPPET** Profile view

**SET PIECE** Stage Right Backdrop with scrim center for projection Big Double Bear Puppet back lighted

**COSTUMES** Little Tricker *a squirrel* 

Unitard with tail & 1/2 mask