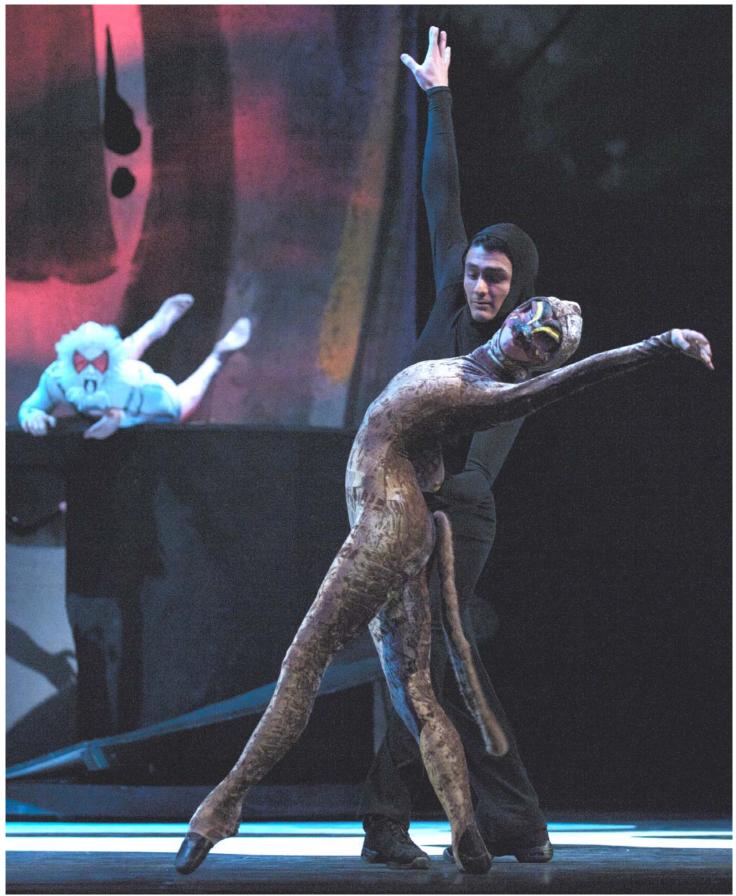

**SET PIECE** Stage Right Backdrop with scrim center for projection Big Double Bear Puppet back lighted

**COSTUMES** Little Tricker *a squirrel* 

Unitard with tail & 1/2 mask