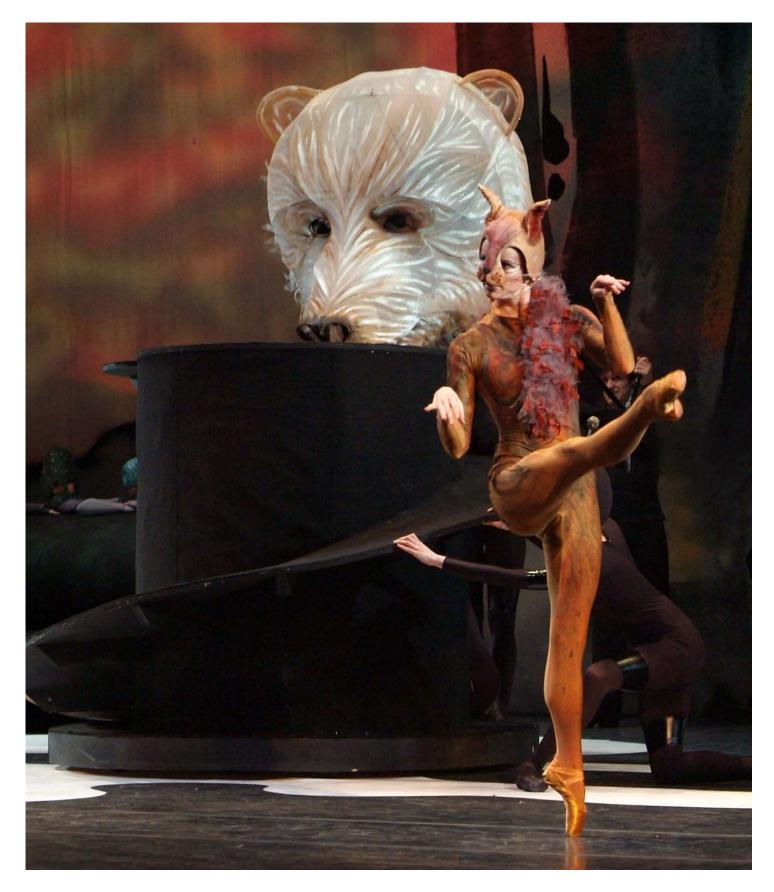

#### BIG DOUBLE BEAR PUPPET

Height 9'

2 parts Head with working mandible, lighted eyes and manipulator pole

Body with attached arms with manipulator poles

2 legs attached

**BIG DOUBLE BEAR PUPPET** Profile view

**SET PIECE** Stage Right Backdrop with scrim center for projection Big Double Bear Puppet back lighted

**COSTUMES** Little Tricker *a squirrel* 

Unitard with tail & 1/2 mask