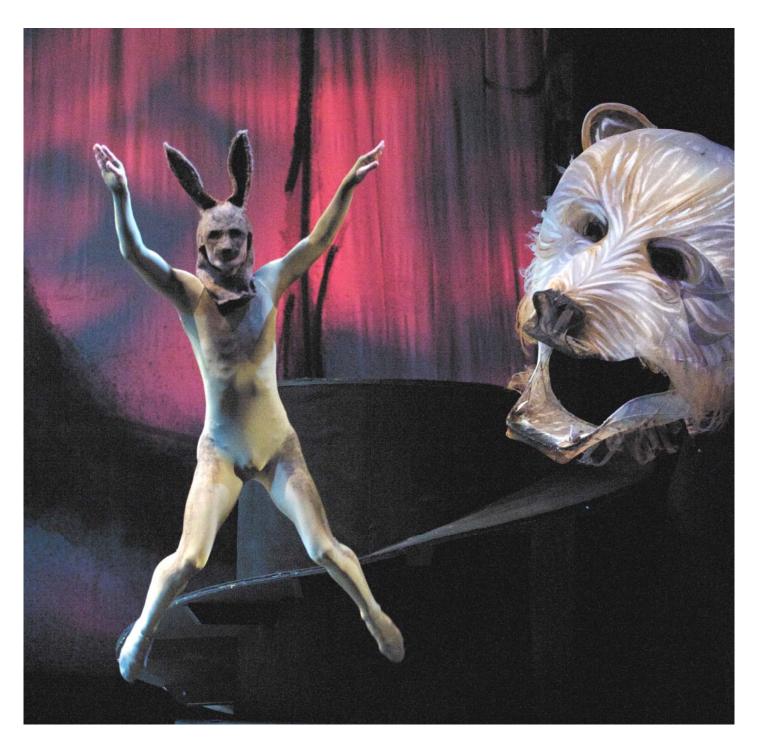

# COSTUMES

Sally Snipsister A martin

Unitard with fur tail & <sup>1</sup>/<sub>2</sub> mask

**SET PIECES** Wave unit on castors - *front side* 

COSTUMES Charlie *A woodchuck* 

Leotard, baggy pants & Mask

**COSTUMES** Longrellers *A rabbit* Unitard with bob tail & mask

**SET PIECE** Stage Right Backdrop with scrim center for projection Big Double Bear Puppet back lighted

**COSTUMES** Little Tricker *a squirrel* 

Unitard with tail & 1/2 mask

#### BIG DOUBLE BEAR PUPPET

Height 9'

2 parts Head with working mandible, lighted eyes and manipulator pole

Body with attached arms with manipulator poles

2 legs attached

**BIG DOUBLE BEAR PUPPET** Profile view