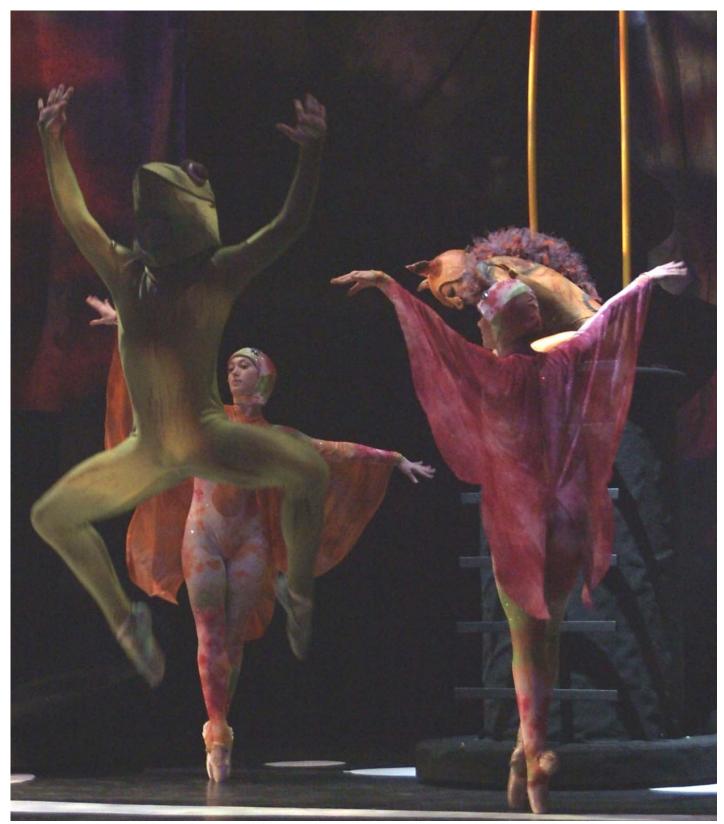

COSTUMESFrogUnitard, mask/headdressDragonfliesUnitard with wings & headpiece

**COSTUMES** 2 bats Unitard with wings & ½ mask