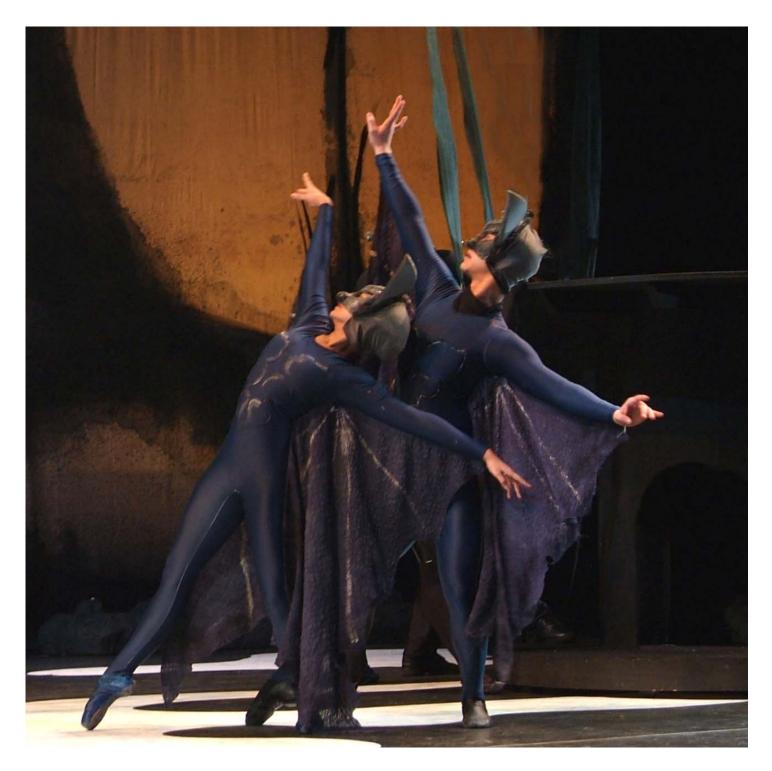

# COSTUMES

| Crickets | Unitards & Masks                                        |
|----------|---------------------------------------------------------|
| Ants     | Unitard & Mask                                          |
| Bats     | Unitards with wings & <sup>1</sup> / <sub>2</sub> masks |

COSTUMESFrogUnitard, mask/headdressDragonfliesUnitard with wings & headpiece

**COSTUMES** 2 bats Unitard with wings & ½ mask