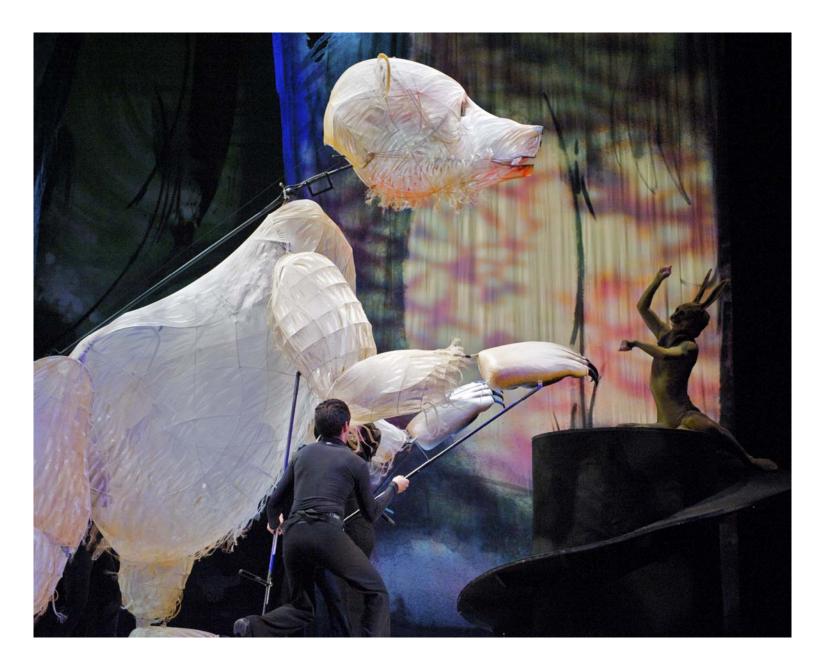

#### BIG DOUBLE BEAR PUPPET

Height 9'

2 parts Head with working mandible, lighted eyes and manipulator pole

Body with attached arms with manipulator poles

2 legs attached

**BIG DOUBLE BEAR PUPPET** Profile view

**SET PIECE** Stage Right Backdrop with scrim center for projection Big Double Bear Puppet back lighted

**COSTUMES** Little Tricker *a squirrel* 

Unitard with tail & 1/2 mask